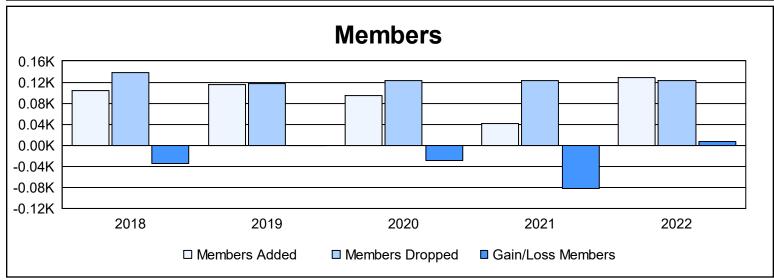

District 108TA1 As of June 2022 Cumulative

| Year      | New<br>Clubs | Dropped<br>Clubs | Gain/<br>Loss<br>Clubs | New<br>Members | Charter<br>Members | Reinstate<br>Members | Transfer<br>Members | Total<br>Member<br>Added | Total<br>Members<br>Dropped | Gain/<br>Loss<br>Members |
|-----------|--------------|------------------|------------------------|----------------|--------------------|----------------------|---------------------|--------------------------|-----------------------------|--------------------------|
| 2017-2018 | 0            | 0                | 0                      | 96             | 0                  | 4                    | 3                   | 103                      | 138                         | -35                      |
| 2018-2019 | 0            | 0                | 0                      | 105            | 0                  | 3                    | 8                   | 116                      | 117                         | -1                       |
| 2019-2020 | 0            | 0                | 0                      | 91             | 0                  | 0                    | 3                   | 94                       | 123                         | -29                      |
| 2020-2021 | 0            | 0                | 0                      | 36             | 1                  | 4                    | 0                   | 41                       | 123                         | -82                      |
| 2021-2022 | 0            | 0                | 0                      | 118            | 0                  | 3                    | 8                   | 129                      | 122                         | 7                        |
| Average   | 0            | 0                | 0                      | 89             | 0                  | 3                    | 4                   | 97                       | 125                         | -28                      |